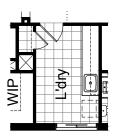

#### **OPTION LD2**

Provide prefabricated laminated laundry trough cabinet with insert trough including additional bench top with 2no. 800mm laminated overhead and base cupboards with tiled splash back between and 1no. 900mm laminated Pantry with 4no. shelves.