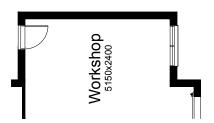

# OPTION G1

Provide extension to Garage to create Workshop area including additional window to suit. Increases area by 13.51m<sup>2</sup>. Increases width by 2400mm.