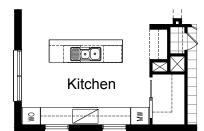

#### **OPTION K1**

Provide Kitchen re-design with laminated microwave tower and laminated double wall oven tower, 4no. 800mm pot draws, 2no. 800mm overhead cupboards, 2no. 350mm overhead cupboards. Provide 900mm and 450mm base cupboards to island bench in lieu of 800mm and microwave base cupboards and 900mm appliances. Provide laminated overhead cupboard above refrigerator space and provide 2No. 514mm x 850mm aluminium fixed windows in lieu of 2No. 514mm x 1210mm aluminium fixed windows

# **OPTION K2**

Provide 'U' shaped Kitchen re-design in lieu of standard Kitchen, provide 450mm drawers, 2no. 800mm base cupboards with double doors, 2no. 450mm blind panel with 600mm door, 1no. 900mm base cupboard with double doors and kitchen sink above. Relocate dishwasher space and provide 1no. 400mm base cupboard, 2no. 800mm pot drawers, 900mm appliances, laminated tower with microwave space in lieu of microwave provision, built in floor to ceiling wine rack and additional open space above refrigerator space. 2no. 800mm shelves on either side of canopy. 1no. 800mm overhead cupboards with double doors and 1no. 350mm overhead cupboard. Provide 2No. 514mm x 610mm aluminium fixed windows in lieu of 2No. 514mm x 1210mm aluminium fixed windows.