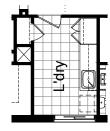

#### **OPTION LD1**

Provide Laundry upgrade with 3no. 800mm base cupboards, 3no. 800mm overhead cupboards, 1no. insert trough with tiled splash back and bench top to suit.

#### **OPTION LD2**

Provide prefabricated laminated laundry trough cabinet with insert trough including additional bench top with 2no. 800mm laminated overhead and base cupboards with tiled splash back between and 1no. 900mm laminated Pantry with 4no. shelves.