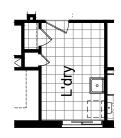

#### **OPTION LD1**

Provide Laundry upgrade with 3no. 800mm base cupboards, 3no. 800mm overhead cupboards, 1no. insert trough with tiled splash back and bench top to suit.

#### **OPTION LD2**

Provide prefabricated laminated laundry trough cabinet with insert trough including additional bench top with 2no. 800mm laminated overhead and base cupboards with tiled splash back between and 1no. 900mm laminated Pantry with 4no. shelves.