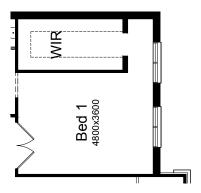

#### **OPTION IP4**

Provide additional shelf and hanging rail to WIR. Decrease Bed 1 by 410mm and relocate Ensuite opening to suit.