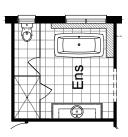

#### **OPTION ENS1**

Provide Ensuite upgrade including free standing bath with tiled hob in lieu of Standard bath and hob with no bottom reveal to window. Provide 1500mm x 900mm tiled shower base in lieu of 900mm x 900mm tiled shower base with relocation of WC and frameless glass screen to WC and shower with frosted film to WC screen and additional 610mm x 1027mm aluminium sliding window to WC.