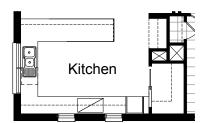

#### **OPTION K1**

Provide Kitchen re-design with laminated microwave tower and laminated double wall oven tower, 4no. 800mm pot draws, 2no. 800mm overhead cupboards, 2no. 350mm overhead cupboards. Provide 900mm and 450mm base cupboards to island bench in lieu of 800mm and microwave base cupboards and 900mm appliances. Provide laminated overhead cupboard above refrigerator space and provide 2No. 514mm x 850mm aluminium fixed windows in lieu of 2No. 514mm x 1210mm aluminium fixed windows

# **OPTION K2**

Provide 'U' shaped Kitchen re-design in lieu of standard Kitchen, provide 450mm drawers, 2no. 800mm base cupboards with double doors, 2no. 450mm blind panel with 600mm door, 1no. 900mm base cupboard with double doors and kitchen sink above. Relocate dishwasher space and provide 1no. 400mm base cupboard, 2no. 800mm pot drawers, 900mm appliances, laminated tower with microwave space in lieu of microwave provision, built in floor to ceiling wine rack and additional open space above refrigerator space. 2no. 800mm shelves on either side of canopy. 1no. 800mm overhead cupboards with double doors and 1no. 350mm overhead cupboard. Provide 2No. 514mm x 610mm aluminium fixed windows in lieu of 2No. 514mm x 1210mm aluminium fixed windows.