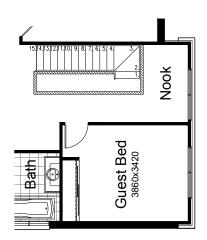

# **OPTION IP5**

Provide Guest Bedroom in lieu of standard Family room. Additional site built plaster lined robe with 1no. hanging rail and 3no. 820mm flush panel hinged doors and reduce void area by 1040mm to suit.