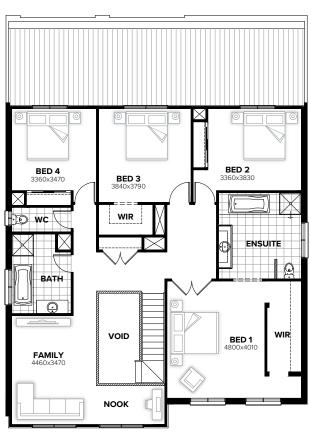

#### **OPTION ENS1**

Provide Ensuite upgrade including free standing bath with tiled hob in lieu of Standard bath and hob with no bottom reveal to window. Provide 1500mm x 900mm tiled shower base in lieu of 900mm x 900mm tiled shower base with relocation of WC and frameless glass screen to WC and shower with frosted film to WC screen and additional 610mm x 1027mm aluminium sliding window to WC.

#### **OPTION IP4**

Provide additional shelf and hanging rail to WIR. Decrease Bed 1 by 410mm and relocate Ensuite opening to suit.

# **OPTION IP5**

Provide Guest Bedroom in lieu of standard Family room. Additional site built plaster lined robe with 1no. hanging rail and 3no. 820mm flush panel hinged doors and reduce void area by 1040mm to suit.