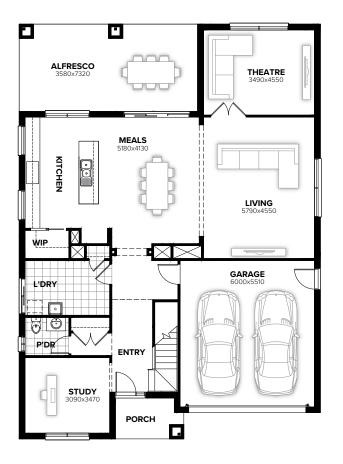

# **FLOORPLAN OPTIONS**

We personalise our floorplans. Talk to us about our huge range of ready-to-go design options.

| Facades available:  |        |
|---------------------|--------|
| Barrine, Mackay     |        |
| Selina, Corella     |        |
| Overall home width  | 12.35m |
| Overall home length | 17.37m |

| Residence | 294.2m <sup>2</sup> | 31.7sq |
|-----------|---------------------|--------|
| Garage    | 36m²                | 3.9sq  |
| Porch     | 4.5m <sup>2</sup>   | 0.5sq  |
| Alfresco  | 26.2m <sup>2</sup>  | 2.8sq  |
| Total     | 360.8m <sup>2</sup> | 38.8sq |

Listed details based on Barrine facade floorplan (illustrated)

#### **OPTION IP1**

Provide Butlers Pantry Option by deleting standard Pantry.
Decrease part of Laundry by 500mm and provide 900mm base cupboard, 450mm base cupboard, 1050mm blind corner base cupboard and 3no. 300mm shelves to both walls. Provide additional glass splash back and single kitchen sink bowl with drainer

#### **OPTION K1**

Provide Kitchen re-design with laminated microwave tower and laminated double wall oven tower, 4no. 800mm pot draws, 2no. 800mm overhead cupboards, 2no. 350mm overhead cupboards. Provide 900mm and 450mm base cupboards to island bench in lieu of 800mm and microwave base cupboards and 900mm appliances. Provide laminated overhead cupboard above refrigerator space and provide 2No. 514mm x 850mm aluminium fixed windows in lieu of 2No. 514mm x 1210mm aluminium fixed windows

# **OPTION K2**

Provide 'U' shaped Kitchen re-design in lieu of standard Kitchen, provide 450mm drawers, 2no. 800mm base cupboards with double doors, 2no. 450mm blind panel with 600mm door, 1no. 900mm base cupboard with double doors and kitchen sink above. Relocate dishwasher space and provide 1no. 400mm base cupboard, 2no. 800mm pot drawers, 900mm appliances, laminated tower with microwave space in lieu of microwave provision, built in floor to ceiling wine rack and additional open space above refrigerator space. 2no. 800mm shelves on either side of canopy. 1no. 800mm overhead cupboards with double doors and 1no. 350mm overhead cupboard. Provide 2No. 514mm x 610mm aluminium fixed windows in lieu of 2No. 514mm x 1210mm aluminium fixed windows.

#### **OPTION IP3**

Create Store room beneath staircase including 1no. 2040mm x 720mm flush panel hinged door and additional light point to suit

## **OPTION IP2**

Provide Laundry chute.

# **OPTION IP5**

Provide Guest Bedroom in lieu of standard Family room. Additional site built plaster lined robe with 1no. hanging rail and 3no. 820mm flush panel hinged doors and reduce void area by 1040mm to suit.

# Garage 6000x3510

#### **OPTION G2**

Provide triple car Garage including additional roller door to front in lieu of standard double garage. Increases area by 23.29m<sup>2</sup>. Increases width by 3600mm.

# OPTION G1

Provide extension to Garage to create Workshop area including additional window to suit. Increases area by 13.51m<sup>2</sup>. Increases width by 2400mm.