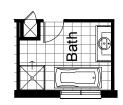

#### **OPTION ENS1**

Provide Ensuite upgrade including free standing bath with tiled hob in lieu of Standard bath and hob with no bottom reveal to window. Provide 1500mm x 900mm tiled shower base in lieu of 900mm x 900mm tiled shower base with relocation of WC and frameless glass screen to WC and shower with frosted film to WC screen and additional 610mm x 1027mm aluminium sliding window to WC.