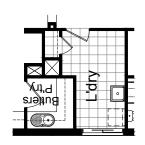

#### **OPTION IP1**

Provide Butlers Pantry Option by deleting standard Pantry.
Decrease part of Laundry by 500mm and provide 900mm base cupboard, 450mm base cupboard, 1050mm blind corner base cupboard and 3no. 300mm shelves to both walls. Provide additional glass splash back and single kitchen sink bowl with drainer

#### **OPTION LD1**

Provide Laundry upgrade with 3no. 800mm base cupboards, 3no. 800mm overhead cupboards, 1no. insert trough with tiled splash back and bench top to suit.